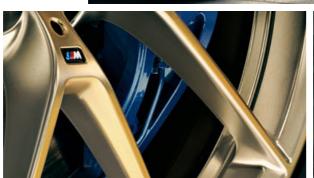

Sporty and luxurious: The 20" BMW M Performance light alloy wheels Multi-spoke style 732 M in Bicolour Night Gold (1) are lavishly refined with a gloss-milled and gloss-lathed finish, and a reverse twist on the spokes. Paintwork and surface treatment create exclusive visual effects. For the characteristic gold shimmer, the gloss-lathed wheel is coated with a special lacquer as high-end finish.