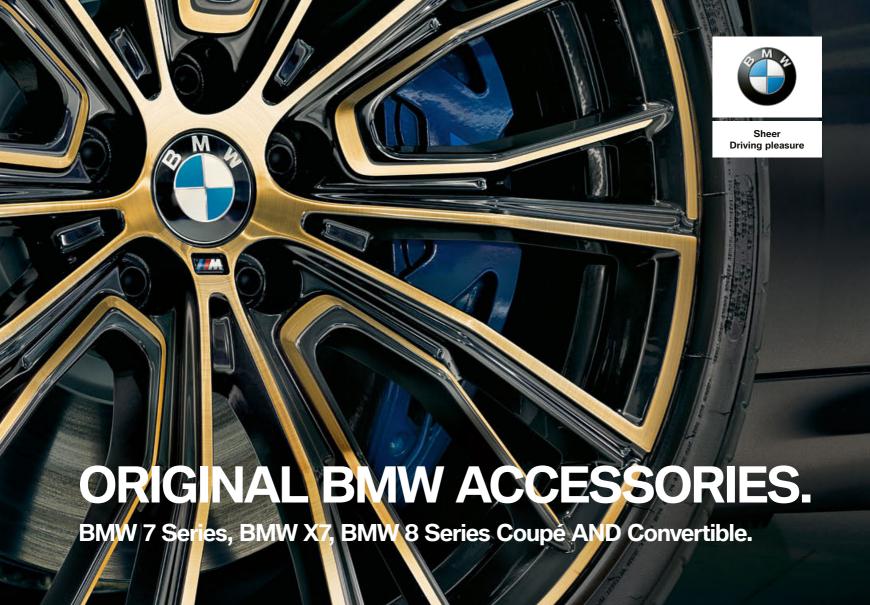

## **ELEGANT IN STYLE, UNRELENTING IN** SUBSTANCE.

Our light alloy wheels from Original BMW Accessories are artistically finished masterpieces. They perfect the driving dynamics and the individual appearance of your BMW.

Sporty and luxurious: The 20" BMW M Performance light alloy wheels Multi-spoke style 732 M in Bicolour Night Gold (1) are lavishly refined with a gloss-milled and gloss-lathed finish, and a reverse twist on the spokes. Paintwork and surface treatment create exclusive visual effects. For the characteristic gold shimmer, the gloss-lathed wheel is coated with a special lacquer as high-end finish.