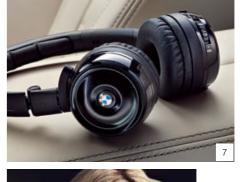

For wireless music enjoyment in brilliant digital quality, we offer you the perfect complement to the BMW Fond-Entertainment-System with the on-ear wireless headphones (7). In addition to outstanding sound quality, simple operation, low weight and pleasant wearing comfort are the advantages of this premium product. Thanks to its low power consumption, it offers up to 50 hours of uninterrupted operation. It goes without saying that it pampers your ears with the best hearing pleasure, even outside your BMW.