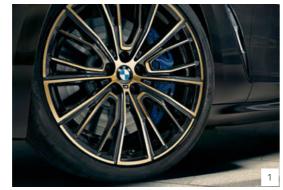

## **ELEGANT IN STYLE, UNRELENTING IN** SUBSTANCE.

Our light alloy wheels from Original BMW Accessories are artistically finished masterpieces. They perfect the driving dynamics and the individual appearance of your BMW.

Sporty and luxurious: The 20" BMW M Performance light alloy wheels Multi-spoke style 732 M in Bicolour Night Gold (1) are lavishly refined with a gloss-milled and gloss-lathed finish, and a reverse twist on the spokes. Paintwork and surface treatment create exclusive visual effects. For the characteristic gold shimmer, the gloss-lathed wheel is coated with a special lacquer as high-end finish.