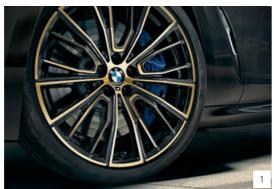

## **ELEGANT IN STYLE, UNRELENTING IN** SUBSTANCE.

Our light alloy wheels from Original BMW Accessories are artistically finished masterpieces. They perfect the driving dynamics and the individual appearance of your BMW.

Sporty and luxurious: The 20" BMW M Performance light alloy wheels Multi-spoke style 732 M in Bicolour Night Gold (1) are lavishly refined with a gloss-milled and gloss-lathed finish, and a reverse twist on the spokes. Paintwork and surface treatment create exclusive visual effects. For the characteristic gold shimmer, the gloss-lathed wheel is coated with a special lacquer as high-end finish.