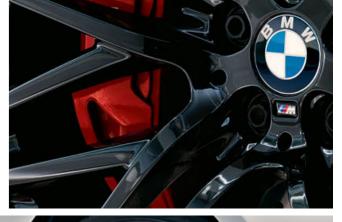

Sporty and elegant: The 21" M light alloy wheels Double-spoke style 650 M Jet Black (3) embody classic understatement and offer a clear weight advantage over comparable cast wheels as high-quality forged wheels.