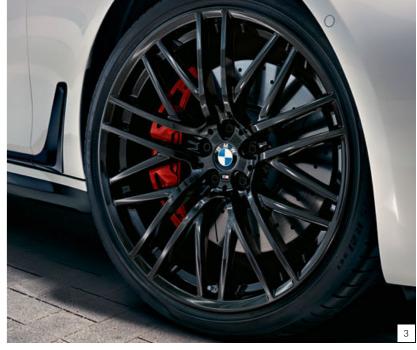

## **ELEGANT IN STYLE, UNRELENTING IN** SUBSTANCE.

Our light alloy wheels from Original BMW Accessories are artistically finished masterpieces. They perfect the driving dynamics and the individual appearance of your BMW.

Sporty and elegant: The 21" M light alloy wheels Double-spoke style 650 M Jet Black (3) embody classic understatement and offer a clear weight advantage over comparable cast wheels as high-quality forged wheels.

All forged wheels are made of one piece of aluminium and are weight-optimised using the flow-forming process. They are then milled with filigree work and with intricate detail. Thanks to 3D modelling, they show quality and fascinating design down to the smallest radius.