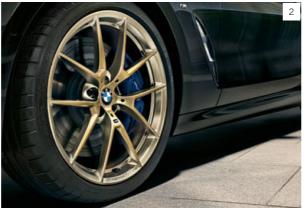

Sporty and luxurious: The 20" BMW M Performance light alloy wheels Multi-spoke style 732 M in Bicolour Night Gold (1) are lavishly refined with a gloss-milled and gloss-lathed finish, and a reverse twist on the spokes. Paintwork and surface treatment create exclusive visual effects. For the characteristic gold shimmer, the gloss-lathed wheel is coated with a special lacquer as high-end finish.