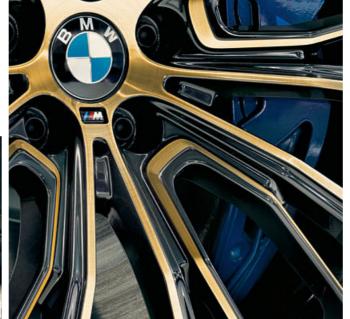

Sporty and luxurious: The 20" BMW M Performance light alloy wheels Multi-spoke style 732 M in Bicolour Night Gold (1) are lavishly refined with a gloss-milled and gloss-lathed finish, and a reverse twist on the spokes. Paintwork and surface treatment create exclusive visual effects. For the characteristic gold shimmer, the gloss-lathed wheel is coated with a special lacquer as high-end finish.