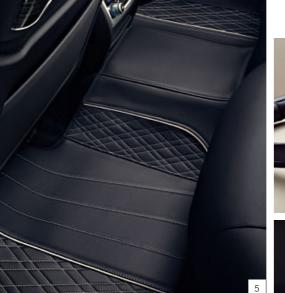

Of course, this also applies to the exclusive floor mat in the rear (5). It is made in one piece. The areas in the footwell are connected by a bridge that rests precisely on the central tunnel. This continuously prevents soiling of the carpet and prevents the mats from slipping. The durable exclusive fitted luggage compartment mat offers the same high quality in material and fit (6).