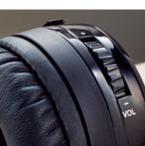

For wireless music enjoyment in brilliant digital quality, we offer you the perfect complement to the BMW Fond-Entertainment-System with the on-ear wireless headphones (7). In addition to outstanding sound quality, simple operation, low weight and pleasant wearing comfort are the advantages of this premium product. Thanks to its low power consumption, it offers up to 50 hours of uninterrupted operation. It goes without saying that it pampers your ears with the best hearing pleasure, even outside your BMW.